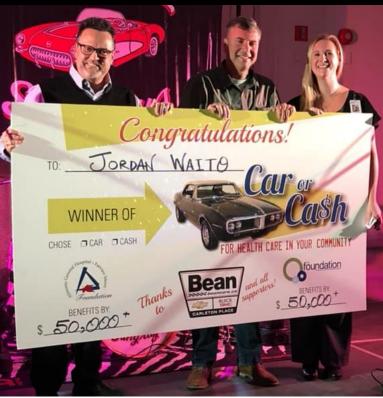

The Car or Ca\$h for Health Care in Your Community raffle wrapped-up last week with the winner, Jordan Waito choosing to take the 1967 Pontiac Firebird convertible as his prize. Organizers are still spinning with excitement with the announcement of the funds raised through this inaugural initiative.

Due to the wonderful generosity of Bean Chevrolet Buick GMC in donating the car in full to both the Carleton Place & District Memorial Hospital (CPDMH) Foundation and the Almonte General Hospital & Fairview Manor (AGH-FVM) Foundation, a grand net total of \$100,000 was raised for local health care! Split evenly to \$50,000 for each hospital, this amazing accomplishment took an army of volunteers from across both communities.